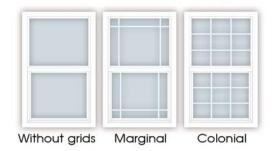

## **Quality Built**



Contact your nearest distributor



**High Quality Vinyl Windows** 

# Colors



You may also select different colors to paint your windows.

#### Glass

LoE Glass reflects UV rays, preventing the summer heat from entering your home, keeping your home cool and during the winter avoiding heat loss from your heating system through your windows.





Choose from the various glass options which among others are: LoE, Obscured and more. You may also choose between these glass configurations.







Single Pane Dual Pane Triple Pane Consult Compatibility

#### Series



Flush Fin





### **Decorative Grid Options**



### **Window Types**







### Check out our WindowBuilder

Where you will be able to personalize and quote a window of you choosing by selecting the different characteristics to get the window that fits your exact needs.





p-tek.com/windowbuilder language select.html