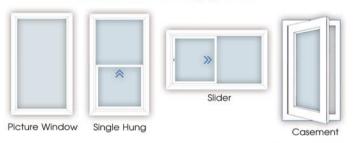

## **Quality Built**



Contact your nearest distributor



**High Quality Vinyl Windows** 

# Colors



You may also select different colors to paint your windows.

#### Glass

LoE Glass reflects UV rays, preventing the summer heat from entering your home, keeping your home cool and during the winter avoiding heat loss from your heating system through your windows.





Choose from the various glass options which among others are: LoE, Obscured and more. You may also choose between these glass configurations.







Single Pane Dual Pane Triple Pane Consult Compatibility

#### Series



Flush Fin





### **Decorative Grid Options**



### **Window Types**







### Check out our WindowBuilder

Where you will be able to personalize and quote a window of you choosing by selecting the different characteristics to get the window that fits your exact needs.





p-tek.com/windowbuilder language select.html