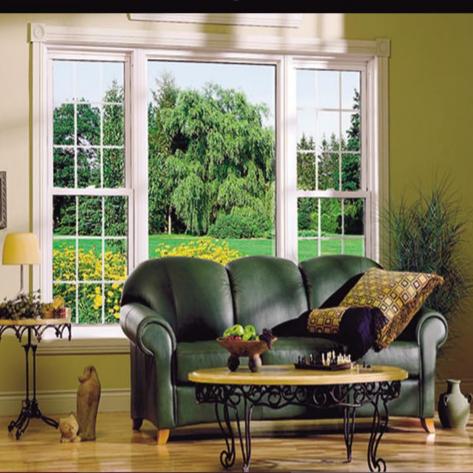

#### Glass

LoE Glass reflects UV rays, preventing the summer heat from entering your home, keeping your home cool and during the winter avoiding heat loss from your heating system through your windows.

Choose from the various glass options which among others are: LoE, Obscured and more. You may also choose between these glass configurations.

Single Pane Dual Pane Triple Pane Consult Compatibility